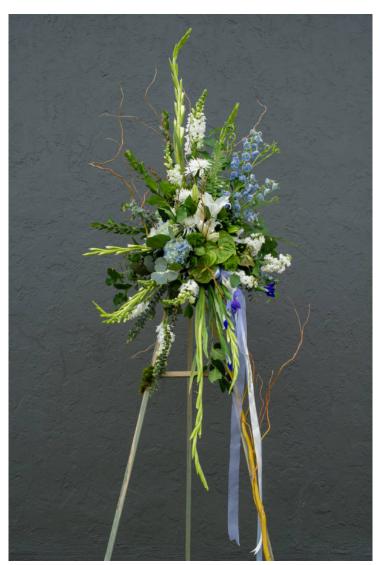

## White, Blue and Green Easel

## **Product Description**

Our Single Wreath Easels start at \$300.00. For questions or to schedule a consultation please call us 801.521.4773.